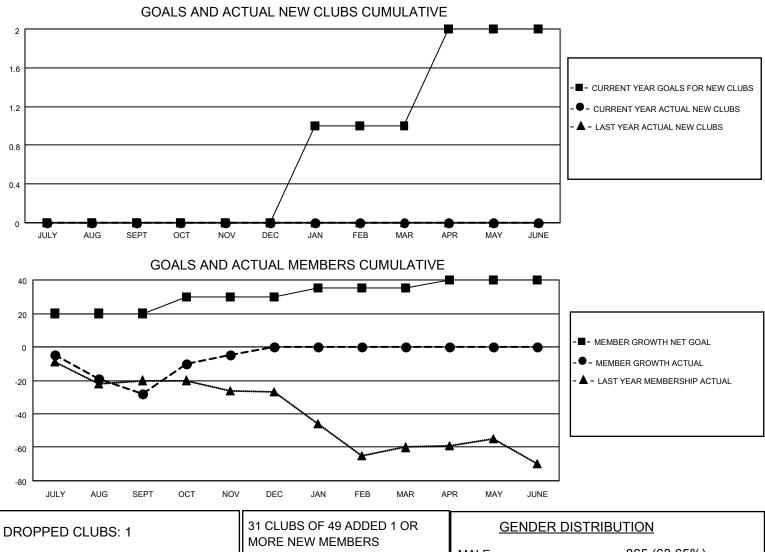

## LOCATION TEXAS

District 2 X3

Results as of: 11/30/2021

| Clubs                 |               |           |               | Members               |                          |                         |                                                    |
|-----------------------|---------------|-----------|---------------|-----------------------|--------------------------|-------------------------|----------------------------------------------------|
| RESULTS FOR 2021-2022 |               |           |               | RESULTS FOR 2021-2022 |                          |                         |                                                    |
| QUARTER               | NEW CLUB GOAL | NEW CLUBS | DROPPED CLUBS | QUARTER               | EMBER GROWTH NET<br>GOAL | MEMBER GROWTH<br>ACTUAL | DROPPED<br>MEMBERS ACTUAL<br>(including transfers) |
| JULY/AUG/SEPT         | 0             | 0         | 1             | JULY/AUG/SEPT         | - 20                     | 62                      | 84                                                 |
| OCT/NOV/DEC           | 0             | 0         | 0             | OCT/NOV/DEC           | 10                       | 58                      | 25                                                 |
| JAN/FEB/MAR           | 1             | 0         | 0             | JAN/FEB/MAR           | 5                        | 0                       | 0                                                  |
| APR/MAY/JUNE          | 1             | 0         | 0             | APR/MAY/JUNE          | 5                        | 0                       | 0                                                  |

| DROPPED CLUBS: 1 |     | 31 CLUBS OF 49 ADDED 1 OR <u>GENDER DISTRIBUTION</u> |                                    | UTION        |
|------------------|-----|------------------------------------------------------|------------------------------------|--------------|
|                  |     |                                                      | MALE                               | 865 (63.65%) |
|                  |     |                                                      | FEMALE                             | 494 (36.35%) |
| DROPPED MEMBERS  |     |                                                      | NON BINARY                         | 0 (0.00%)    |
|                  | 10  |                                                      | PREFER NOT TO ANSWER               | 0 (0.00%)    |
| DECEASED         | 10  |                                                      |                                    |              |
| CLUB CANCELLED   | 15  | CLICK HERE FOR CUMULATIVE                            | TOTAL FAMILY UNIT MEMBERS          | s 168        |
| OTHER            | 84  | MEMBERSHIP DATA                                      |                                    |              |
| TOTAL            | 109 |                                                      | FAMILY MEMBERS PAYING HALF DUES 84 |              |
|                  |     |                                                      |                                    |              |
|                  |     | Ji                                                   |                                    |              |